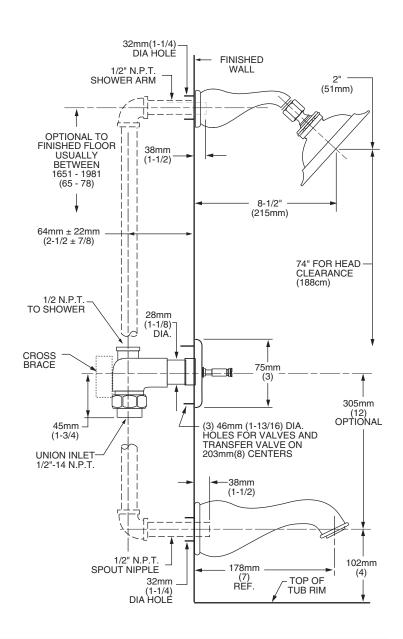

### **GENERAL DESCRIPTION:**

Cast brass valve body on 8 inch centers. Amarilis 1/4 turn washerless ceramic disc valve cartridges - reversible for use with either lever or round handles. 1/2" female NPT inlets/outlets. Easy clean 4-1/2" diameter "Rain" showerhead with 2.5gpm/9.5L/min. flow restrictor. Cast brass shower arm. Brass tub spout. Third handle provides positive diverting action between showerhead and tub spout.

Increased rough-in: 42mm to 86mm (1-5/8 to 3-3/8).

**Exclusive Fixation Plate Design:** Provides water-tight seal around valves, even against pliable, uneven walls. Wall escutcheon snaps easily into place.